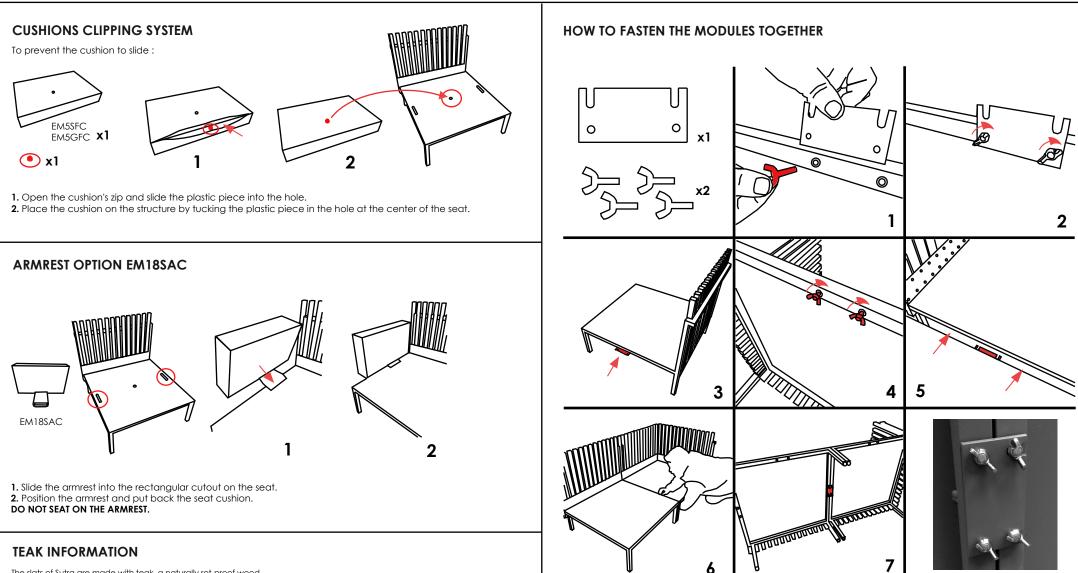

Please see our website for further details and read our maintenance tips: www.egoparis.com

6. Tighten the two screws.

1/2/3. Flip the first module and fix the aluminum plate with screws in the respective threaded inserts.

5. Put the modules next to each other. The two screws which are not tightened fit into the plate.

4. Flip the second module and position the screws in the inserts without tighten them.

Furniture with adjustable pads in order to set the height.