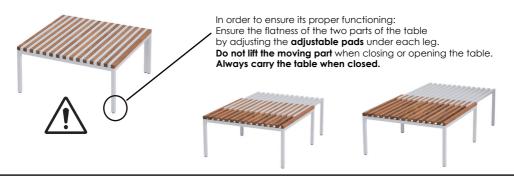

## **OPERATING INSTRUCTIONS**

FM18STT Coffee table Sutra



## **TEAK INFORMATION**

The slats of Sutra are made with teak, a naturally rot-proof wood.

The wood is a living material, the aspect and colour change over time and can vary from one production to another.

We recommend to nourish your teak regularly with specific oils (Starbrite's products) in order to slow down the greying process.

Please see our website for further details and read our maintenance tips; www.eaoparis.com



## **OPERATING INSTRUCTIONS**

EM18STT coffee table Sutra



## **TEAK INFORMATION**

The slats of Sutra are made with teak, a naturally rot-proof wood.

The wood is a living material, the aspect and colour change over time and can vary from one production to another.

We recommend to nourish your teak regularly with specific oils (Starbrite's products) in order