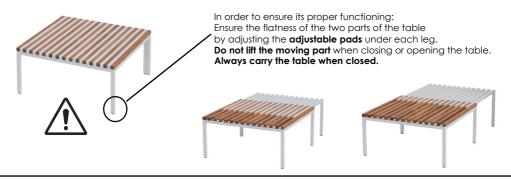

## **OPERATING INSTRUCTIONS**

FM18STT Coffee table Sutra



## **TEAK INFORMATION**

The slats of Sutra are made with teak, a naturally rot-proof wood.

The wood is a living material, the aspect and colour change over time and can vary from one production to another.

We recommend to nourish your teak regularly with specific oils (Starbrite's products) in order to slow down the greying process.

Please see our website for further details and read our maintenance tips; www.eaoparis.com



## **OPERATING INSTRUCTIONS**

EM18STT coffee table Sutra



## **TEAK INFORMATION**

The slats of Sutra are made with teak, a naturally rot-proof wood.

The wood is a living material, the aspect and colour change over time and can vary from one production to another.

We recommend to nourish your teak regularly with specific oils (Starbrite's products) in order to slow down the greying process.

Please see our website for further details and read our maintenance tips: www.egoparis.com

06/02/2019